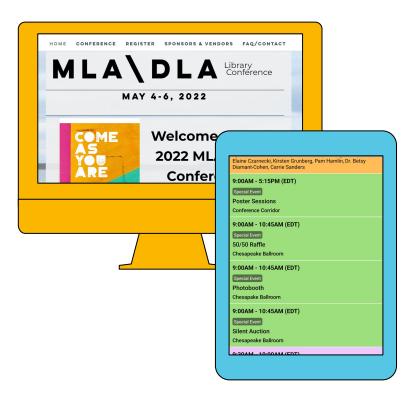

### PLAN YOUR CONFERENCE

- Go to <u>mladlacon.com</u> or
- Download the Sched app from Apple or Google Play store
- Search for MLA/DLACon2022
- Create a <u>customized schedule</u> of <u>programs</u>
- Access program handouts, slides & feedback surveys