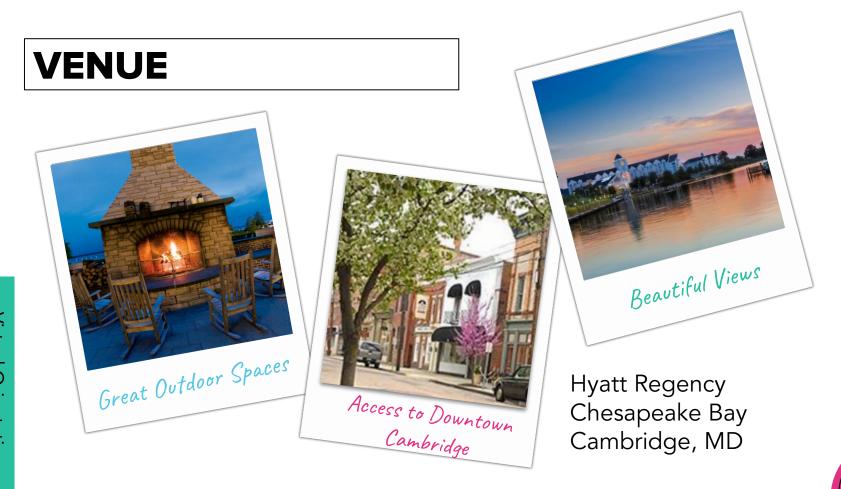

More venue info including maps: <a href="https://www.mladlacon.com/venue">https://www.mladlacon.com/venue</a>